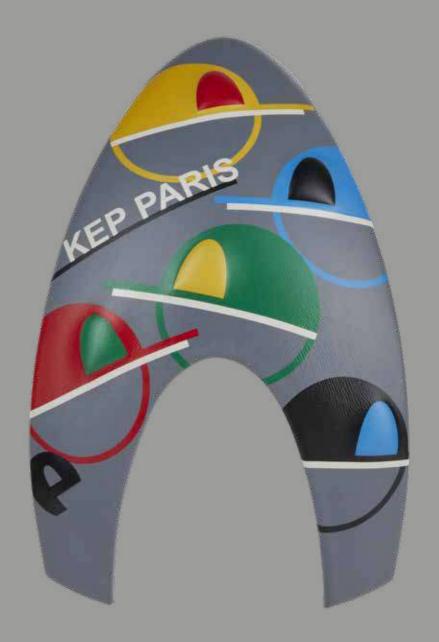

#### CRPL2.BLK.M/L.KPA.GRY

BOX.INS.F.KPA.GRY

THE KEP PARIS FRONT PANEL GREY AND WHITE IS COMPATIBLE WITH ANY CHROME 2.0 MODEL CONFIGURATION