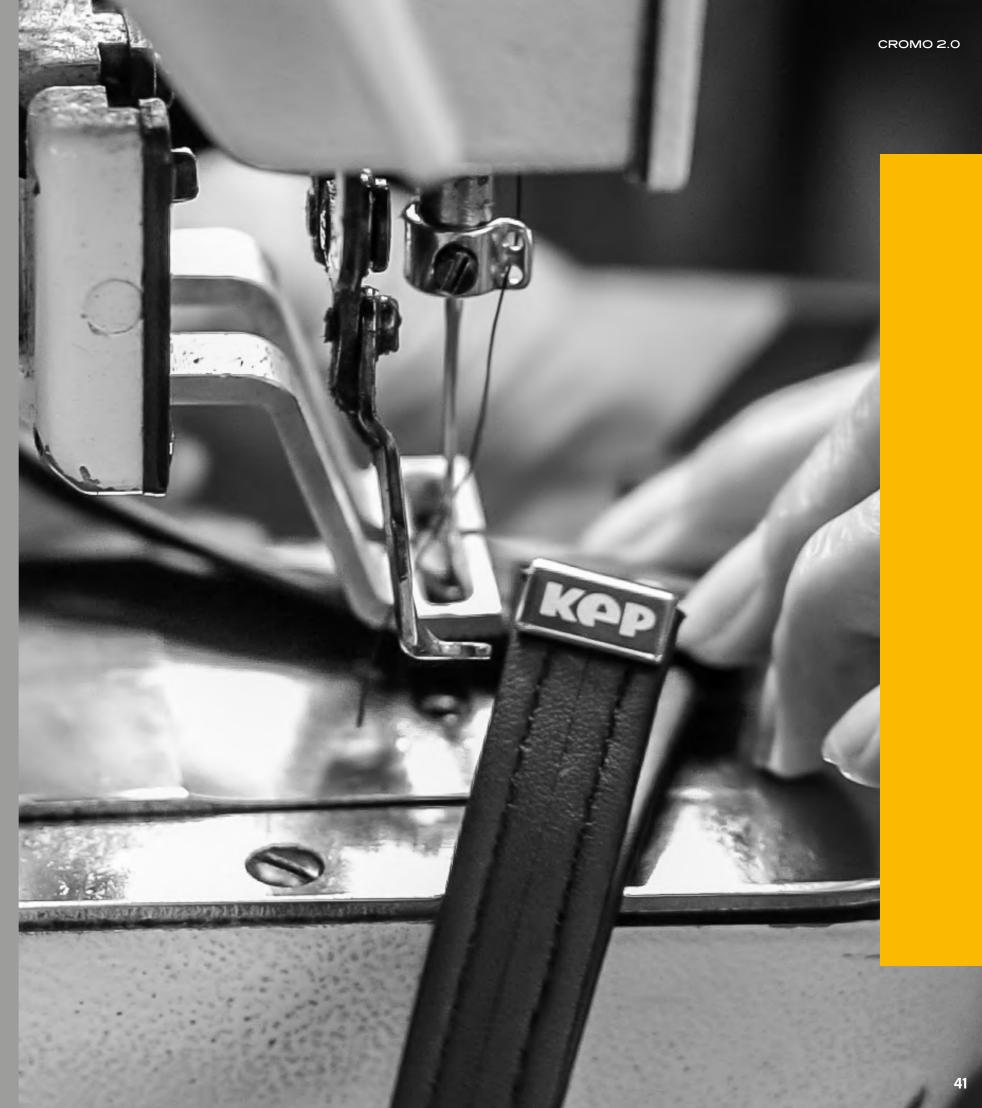

### CHIN STRAP

The chin strap, a crucial element for the safety of each helmet, is made from soft and resistant leather and is subjected to specific tensile strength tests, simulating the stress exerted when a rider falls from a horse. The strap is attached to the cap in five different points, ensuring that the helmet cannot slip off the head whilst falling, protecting the rider on impact with the ground and against anything that may follow. The buckle must always be fastened and the strap properly adjusted so that it is a snug fit under the chin.