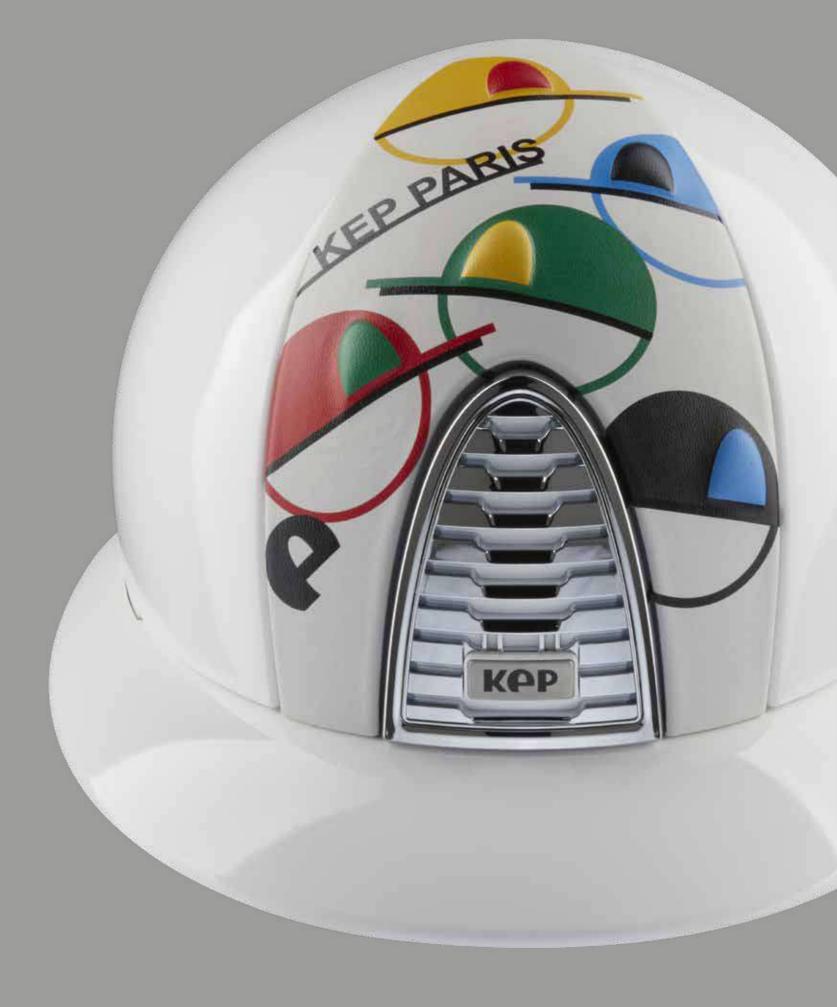

#### CRP2.WHT.M/L.KPA.WHT.PO

CROMO 2.0 HELMET POLISH WHITE CHROME FRAME, GRID AND SUBGRID POLISH WHITE BUTTON POLISH WHITE POLO VISOR CREAM CHINSTRAP KEP PARIS WHITE LEATHER FRONT PANEL SIZE M / L

CRPL2.BLK.M/L.KPA.GRY CROMO 2.0 HELMET POLISH METAL BLACK POLISH METAL BLACK VENTILATION GRID POLISH BLACK VISOR BLACK CHINSTRAP KEP PARIS GREY LEATHER FRONT PANEL SIZE M / L

#### CRPL2.BLK.M/L.KPA.GRY

BOX.INS.F.KPA.GRY

THE KEP PARIS FRONT PANEL GREY AND WHITE IS COMPATIBLE WITH ANY CHROME 2.0 MODEL CONFIGURATION