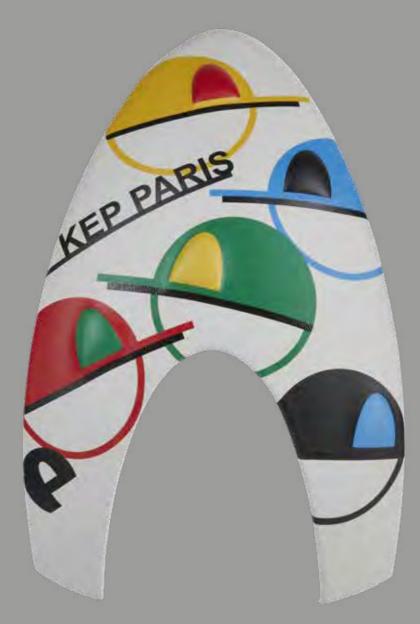

KOP

PARIS COLLECTION

#### CRPL2.BLK.M/L.KPA.GRY

BOX.INS.F.KPA.GRY

THE KEP PARIS FRONT PANEL GREY AND WHITE IS COMPATIBLE WITH ANY CHROME 2.0 MODEL CONFIGURATION