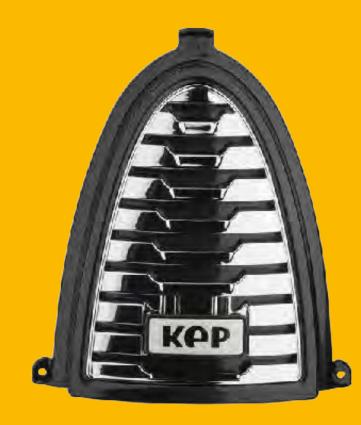

#### VENTILATION WITH CHROME GRILLE

STANDARD LINING

## VENTILATION GRILLE

KEP Italia's unmistakable style, with its clean lines and simple shapes, has evolved further with the addition of a ventilation grille with contrasting or tone-on-tone finishes, together with a new ventilation opening at the rear of the helmet.