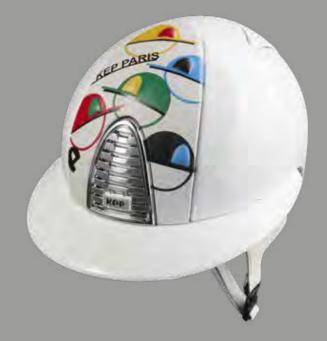

And now, a new collection pays a tribute to Paris, in a year when the city celebrates the beauty of diversity through the universal language of sport. The vibrant colours reflect the many facets of the French capital, celebrating its unique atmosphere and incredible cultural diversity.

Each helmet tells a story of movement, charm and passion, transporting the wearer to the bustlingstreets and iconic locations, capturing the essence of a place where competition becomes an art and sport a way of life.

#### CRP2.WHT.M/L.KPA.WHT.PO

CROMO 2.0 HELMET POLISH WHITE CHROME FRAME, GRID AND SUBGRID POLISH WHITE BUTTON POLISH WHITE POLO VISOR CREAM CHINSTRAP KEP PARIS WHITE LEATHER FRONT PANEL SIZE M / L

CRPL2.BLK.M/L.KPA.GRY CROMO 2.0 HELMET POLISH METAL BLACK POLISH METAL BLACK VENTILATION GRID POLISH BLACK VISOR BLACK CHINSTRAP KEP PARIS GREY LEATHER FRONT PANEL SIZE M / L