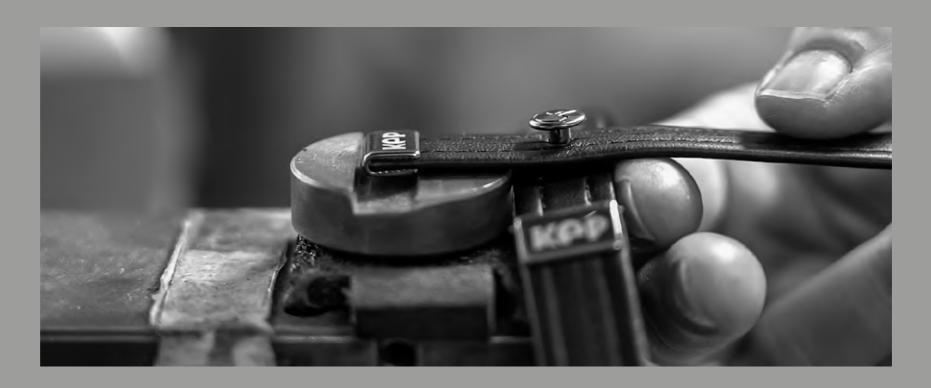

KEP's innovative mechanical snap-in system means that both the front and rear insert and the visor can easily be replaced by the rider in just a few simple steps.

KEP successfully combines aesthetics, design and safety. The innovative placement of a CHIP under the front insert and integrated NFC technology improve significantly the efficiency of first aid procedures. This NFC device is directly connected to the KEP App, in which you can store your health information. This means that first-responders can easily access this data simply by holding a mobile device close to the helmet.

#### SELF-REPLACEABLE REAR INSERT