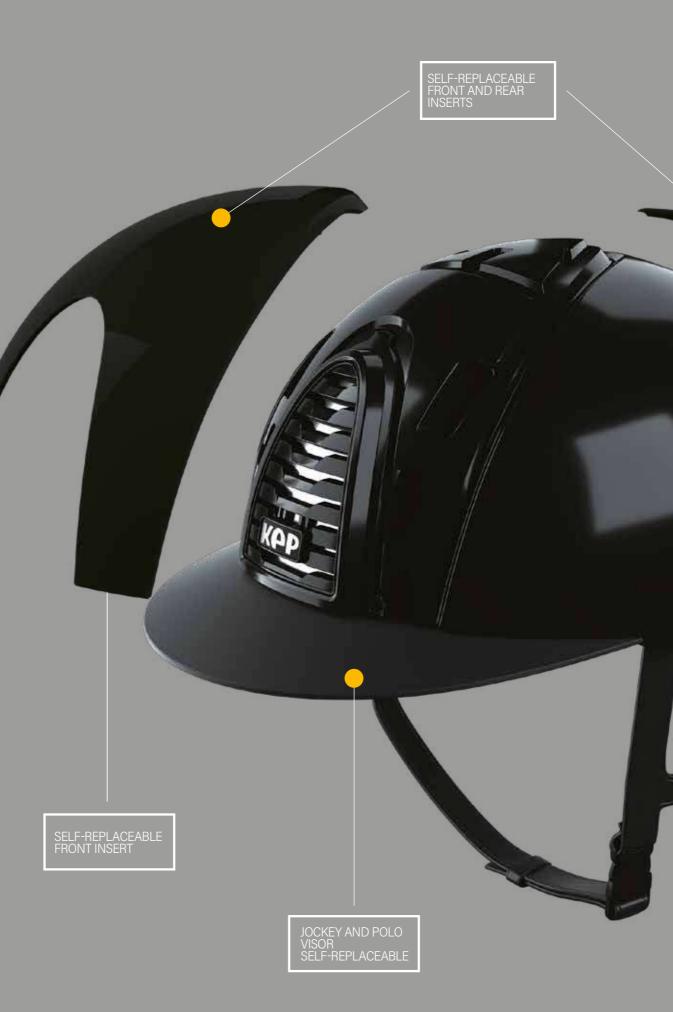

KEP's innovative mechanical snap-in system means that both the front and rear insert and the visor can easily be replaced by the rider in just a few simple steps.

KEP successfully combines aesthetics, design and safety. The innovative placement of a CHIP under the front insert and integrated NFC technology improve significantly the efficiency of first aid procedures. This NFC device is directly connected to the KEP App, in which you can store your health information. This means that first-responders can easily access this data simply by holding a mobile device close to the helmet.

#### SELF-REPLACEABLE REAR INSERT

#### VENTILATION WITH CHROME GRILLE

STANDARD LINING

## VENTILATION GRILLE

KEP Italia's unmistakable style, with its clean lines and simple shapes, has evolved further with the addition of a ventilation grille with contrasting or tone-on-tone finishes, together with a new ventilation opening at the rear of the helmet.