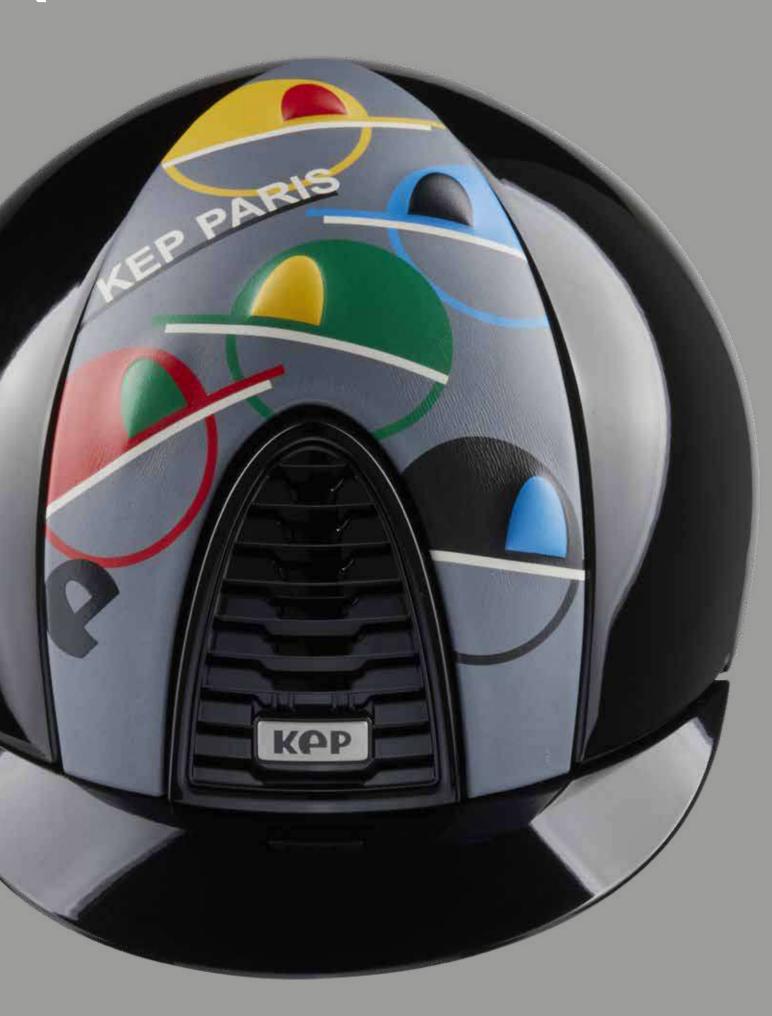

#### CRP2.WHT.M/L.KPA.WHT.PO

CROMO 2.0 HELMET POLISH WHITE CHROME FRAME, GRID AND SUBGRID POLISH WHITE BUTTON POLISH WHITE POLO VISOR CREAM CHINSTRAP KEP PARIS WHITE LEATHER FRONT PANEL SIZE M / L

CRPL2.BLK.M/L.KPA.GRY CROMO 2.0 HELMET POLISH METAL BLACK POLISH METAL BLACK VENTILATION GRID POLISH BLACK VISOR BLACK CHINSTRAP KEP PARIS GREY LEATHER FRONT PANEL SIZE M / L

#### CRPL2.BLK.M/L.KPA.GRY

BOX.INS.F.KPA.GRY

THE KEP PARIS FRONT PANEL GREY AND WHITE IS COMPATIBLE WITH ANY CHROME 2.0 MODEL CONFIGURATION