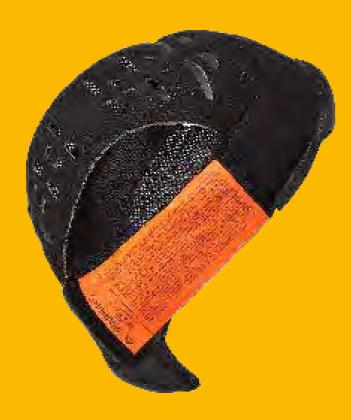

## LINING

Our helmets are designed to ensure a perfect fit and the best protection, thanks to the shape of the inner cap and the range of inside linings designed for different head shapes. A perfect fit depends on the inside lining, which ensures the correct size. Removable and washable, this lining comes in a summer version, which is lighter and more breathable, and a winter version complete with built-in ear warmers. For younger riders, the inner cap can be replaced as they grow, without having to buy a brand new helmet.

MACHINE OR HAND WASH