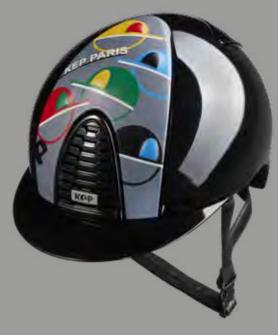

And now, a new collection pays a tribute to Paris, in a year when the city celebrates the beauty of diversity through the universal language of sport. The vibrant colours reflect the many facets of the French capital, celebrating its unique atmosphere and incredible cultural diversity.

Each helmet tells a story of movement, charm and passion, transporting the wearer to the bustlingstreets and iconic locations, capturing the essence of a place where competition becomes an art and sport a way of life.

#### CRPL2.BLK.M/L.KPA.GRY

BOX.INS.F.KPA.GRY

THE KEP PARIS FRONT PANEL GREY AND WHITE IS COMPATIBLE WITH ANY CHROME 2.0 MODEL CONFIGURATION